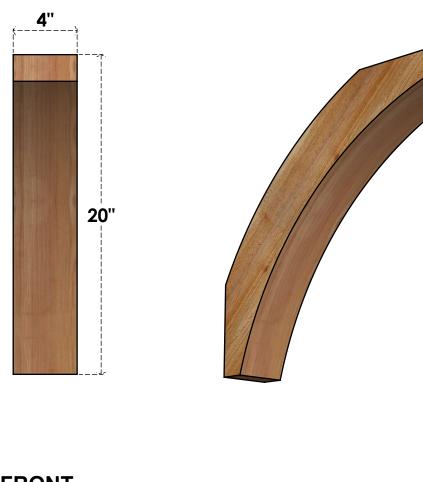

## BRC04X20X20THR00RWR

4"W X 20"D X 20"H THORTON ROUGH SAWN BRACE, WESTERN RED CEDAR

SIDE

FRONT

NOTES

1. INSTALLATION TO BE COMPLETED IN ACCORDANCE WITH MANUFACTURER'S SPECIFICATIONS. 2. DRAWING MAY NOT BE TO SCALE