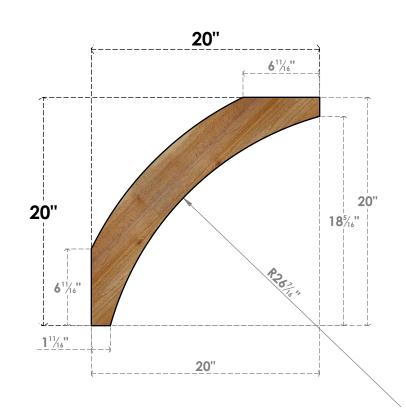

## BRC04X20X20THR00RWR

4"W X 20"D X 20"H THORTON ROUGH SAWN BRACE, WESTERN RED CEDAR

SIDE

FRONT

NOTES

1. INSTALLATION TO BE COMPLETED IN ACCORDANCE WITH MANUFACTURER'S SPECIFICATIONS. 2. DRAWING MAY NOT BE TO SCALE